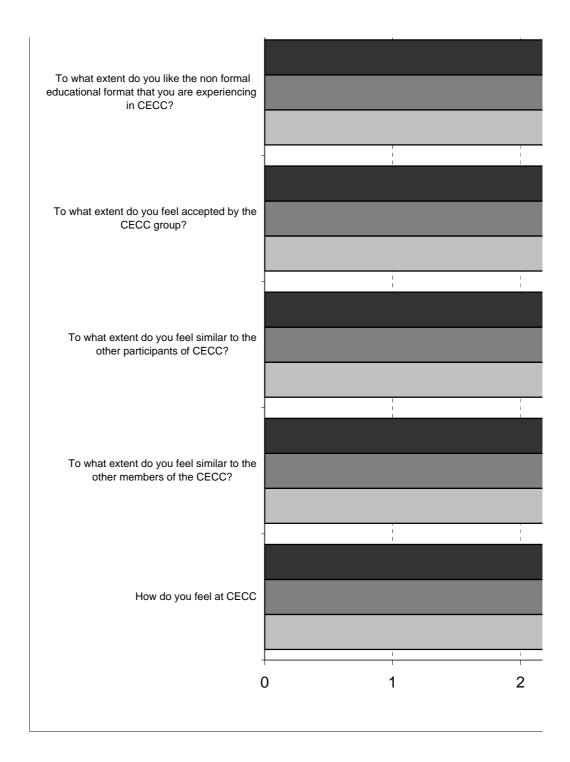

|                                                                              | beginning | middle |
|------------------------------------------------------------------------------|-----------|--------|
| How do you feel at CECC                                                      | 3,7       | 3,4    |
| To what extent do you feel similar to the other members of the CECC?         | 3,6       | 3,3    |
| To what extent do you feel similar to the other participants of CECC?        | 3,5       | 3,5    |
| To what extent do you feel accepted by the CECC group?                       | 4,0       | 4,2    |
| To what extent do you like the non formal educational format that you are    | 3,8       | 3,0    |
| To what extent do you think that your personal contribution is important for | 4,0       | 3,6    |
| To what extent do you think you can affect the European mobility?            | 3,2       | 3,2    |
| To what extent do you think you can affect the European integration?         | 3,2       | 3,6    |
| To what extent do you think that participating in CECC can increase your k   | 4,0       | 3,2    |
| To what extent do you think that participating in CECC can increase your ca  | 3,8       | 3,4    |
| To what extent do you think that participating in CECC can increase your re- | 3,8       | 3,4    |
| To what degree do you think that participating in CECC makes your person     | 4,2       | 3,6    |
|                                                                              |           |        |

end

4,1
3,3
3,7
4,4
3,5
3,7
3,4
3,5
3,4
3,6
3,6
3,6
3,8