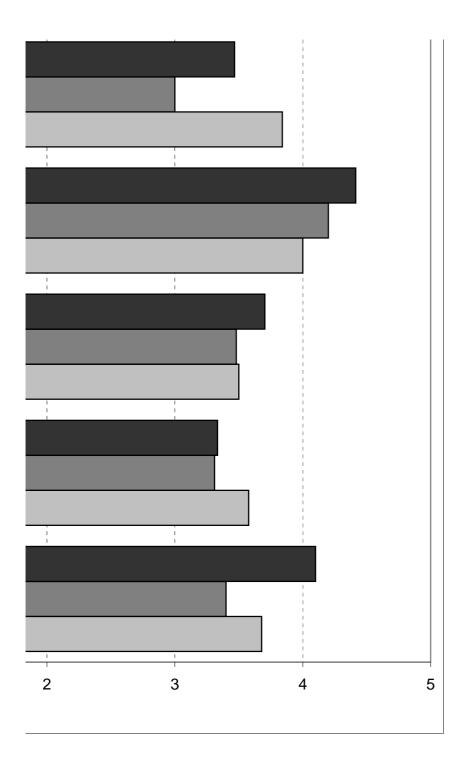

|                                                                              | beginning | middle |
|------------------------------------------------------------------------------|-----------|--------|
| How do you feel at CECC                                                      | 3,7       | 3,4    |
| To what extent do you feel similar to the other members of the CECC?         | 3,6       | 3,3    |
| To what extent do you feel similar to the other participants of CECC?        | 3,5       | 3,5    |
| To what extent do you feel accepted by the CECC group?                       | 4,0       | 4,2    |
| To what extent do you like the non formal educational format that you are    | 3,8       | 3,0    |
| To what extent do you think that your personal contribution is important for | 4,0       | 3,6    |
| To what extent do you think you can affect the European mobility?            | 3,2       | 3,2    |
| To what extent do you think you can affect the European integration?         | 3,2       | 3,6    |
| To what extent do you think that participating in CECC can increase your k   | 4,0       | 3,2    |
| To what extent do you think that participating in CECC can increase your ca  | 3,8       | 3,4    |
| To what extent do you think that participating in CECC can increase your re- | 3,8       | 3,4    |
| To what degree do you think that participating in CECC makes your person     | 4,2       | 3,6    |
|                                                                              |           |        |

end

4,1
3,3
3,7
4,4
3,5
3,7
3,4
3,5
3,4
3,6
3,6
3,6
3,8