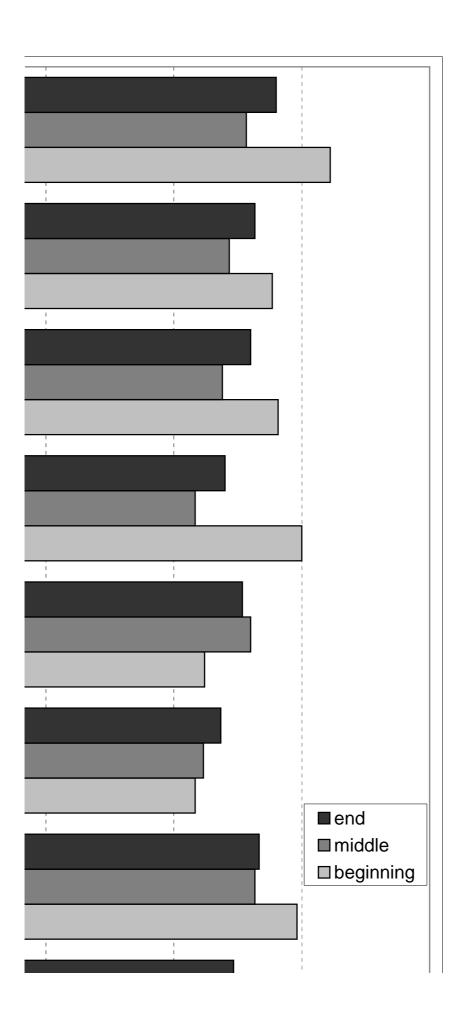

|                                                                              | beginning | middle |
|------------------------------------------------------------------------------|-----------|--------|
| How do you feel at CECC                                                      | 3,7       | 3,4    |
| To what extent do you feel similar to the other members of the CECC?         | 3,6       | 3,3    |
| To what extent do you feel similar to the other participants of CECC?        | 3,5       | 3,5    |
| To what extent do you feel accepted by the CECC group?                       | 4,0       | 4,2    |
| To what extent do you like the non formal educational format that you are    | 3,8       | 3,0    |
| To what extent do you think that your personal contribution is important for | 4,0       | 3,6    |
| To what extent do you think you can affect the European mobility?            | 3,2       | 3,2    |
| To what extent do you think you can affect the European integration?         | 3,2       | 3,6    |
| To what extent do you think that participating in CECC can increase your k   | 4,0       | 3,2    |
| To what extent do you think that participating in CECC can increase your ca  | 3,8       | 3,4    |
| To what extent do you think that participating in CECC can increase your re- | 3,8       | 3,4    |
| To what degree do you think that participating in CECC makes your person     | 4,2       | 3,6    |
|                                                                              |           |        |

end

4,1
3,3
3,7
4,4
3,5
3,7
3,4
3,5
3,4
3,6
3,6
3,6
3,8